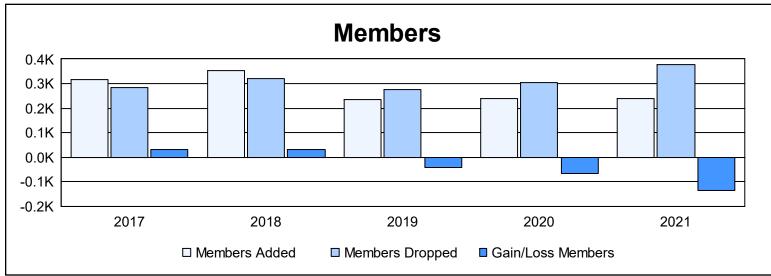

District 2 S2

As of June 2021 Cumulative

| Year      | New<br>Clubs | Dropped<br>Clubs | Gain/<br>Loss<br>Clubs | New<br>Members | Charter<br>Members | Reinstate<br>Members | Transfer<br>Members | Total<br>Member<br>Added | Total<br>Members<br>Dropped | Gain/<br>Loss<br>Members |
|-----------|--------------|------------------|------------------------|----------------|--------------------|----------------------|---------------------|--------------------------|-----------------------------|--------------------------|
| 2016-2017 | 3            | 0                | 3                      | 215            | 84                 | 7                    | 10                  | 316                      | 285                         | 31                       |
| 2017-2018 | 3            | 2                | 1                      | 244            | 98                 | 4                    | 5                   | 351                      | 320                         | 31                       |
| 2018-2019 | 2            | 2                | 0                      | 167            | 47                 | 12                   | 10                  | 236                      | 277                         | -41                      |
| 2019-2020 | 2            | 2                | 0                      | 181            | 43                 | 9                    | 4                   | 237                      | 304                         | -67                      |
| 2020-2021 | 1            | 3                | -2                     | 197            | 22                 | 21                   | 1                   | 241                      | 376                         | -135                     |
| Average   | 2            | 2                | 0                      | 201            | 59                 | 11                   | 6                   | 276                      | 312                         | -36                      |