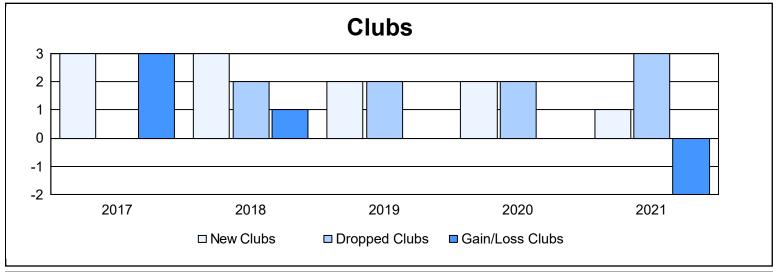

District 2 S2

As of June 2021 Cumulative

| Year      | New<br>Clubs | Dropped<br>Clubs | Gain/<br>Loss<br>Clubs | New<br>Members | Charter<br>Members | Reinstate<br>Members | Transfer<br>Members | Total<br>Member<br>Added | Total<br>Members<br>Dropped | Gain/<br>Loss<br>Members |
|-----------|--------------|------------------|------------------------|----------------|--------------------|----------------------|---------------------|--------------------------|-----------------------------|--------------------------|
| 2016-2017 | 3            | 0                | 3                      | 215            | 84                 | 7                    | 10                  | 316                      | 285                         | 31                       |
| 2017-2018 | 3            | 2                | 1                      | 244            | 98                 | 4                    | 5                   | 351                      | 320                         | 31                       |
| 2018-2019 | 2            | 2                | 0                      | 167            | 47                 | 12                   | 10                  | 236                      | 277                         | -41                      |
| 2019-2020 | 2            | 2                | 0                      | 181            | 43                 | 9                    | 4                   | 237                      | 304                         | -67                      |
| 2020-2021 | 1            | 3                | -2                     | 197            | 22                 | 21                   | 1                   | 241                      | 376                         | -135                     |
| Average   | 2            | 2                | 0                      | 201            | 59                 | 11                   | 6                   | 276                      | 312                         | -36                      |